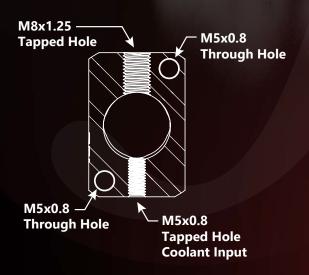

# Sub Spindle Tool Holding

For CITIZEN L12, L20, & L32 Machines

- Holds 3/4in or 1in shank collet sleeves or boring bar holders
- Shorter block length provides clearance for deeper hole drilling operations
- Coolant-Thru





#### L20 & L12 Citizen Machines



Tool Holder
CIT-SAU919-S-CT



## Tool Holder CIT-SAU825-S-CT





Genswiss

## SIGNATURE SERIES

### **Single-Ended Collet Sleeves**

ER Style Collets are the tool holding system of choice for use in CNC machine applications. Swiss Precision collet sleeves provide rigid & accurate holding of ID tooling. These collet sleeves feature ground shanks and tapers. Mini nuts are used to reduce interference and to make setup and tool changing easier than collet sleeves with hexagonal clamping nuts.

**Our Single Ended Swiss Precision Sleeves Feature:** 

- Locking Flats To Prevent Damage To Sleeve Shank & Provides Orientation For Use With Boring Bars
- Precision Ground & Hardened For Accuracy & Precision
- Internal Stop Screw Prevents Tool Pushback

## SIGNATURE SERIES

#### **Double-Ended Collet Sleeves**

**Double Ended Swi