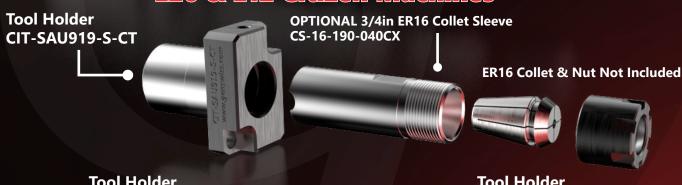

# Sub Spindle Tool Holding

For CITIZEN L12, L20, & L32 Machines

- Holds 3/4in or 1in shank collet sleeves or boring bar holders
- Shorter block length provides clearance for deeper hole drilling operations
- Coolant-Thru

#### L20 & L12 Citizen Machines

Tool Holder
CIT-SAU919-S-CT