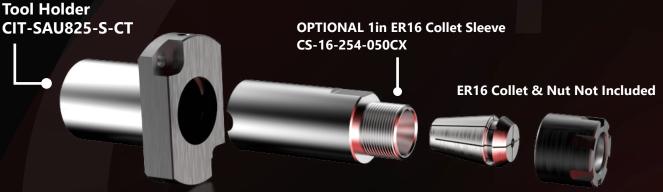

# Sub Spindle Tool Holding

For CITIZEN L12, L20, & L32 Machines

- Holds 3/4in or 1in shank collet sleeves or boring bar holders
- Shorter block length provides clearance for deeper hole drilling operations
- Coolant-Thru

## Tool Holder CIT-SAU825-S-CT

Genswiss