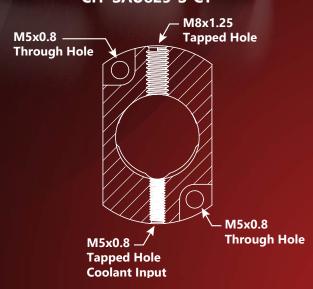

# Sub Spindle Tool Holding

For CITIZEN L12, L20, & L32 Machines

- Holds 3/4in or 1in shank collet sleeves or boring bar holders
- Shorter block length provides clearance for deeper hole drilling operations
- Coolant-Thru





#### L20 & L12 Citizen Machines



Tool Holder
CIT-SAU919-S-CT



## Tool Holder CIT-SAU825-S-CT





Genswiss

## SIGNATURE SERIES

### **Single-Ended Collet Sleeves**

ER Style Collets are the tool holding system of choice for use in CNC machine applications. Swiss Precision collet sleeves provide rigid & accurate holding of ID tooling. These collet sleeves feature ground shanks and tapers. Mini nuts are used to reduce interference and to make setup and tool changing easier than collet sleeves with hexagonal clamping nuts.

**Our Single Ended Swiss Precision Sleeves Feature:** 

- Locking Flats To Prevent Damage To Sleeve Shank & Provides Orientation For Use With Boring Bars
- Precision Ground & Hardened For Accuracy & Precision
- Internal Stop Screw Prevents Tool Pushback

## SIGNATURE SERIES

#### **Double-Ended Collet Sleeves**

**Double Ended Swiss Precision Sleeves Features:**